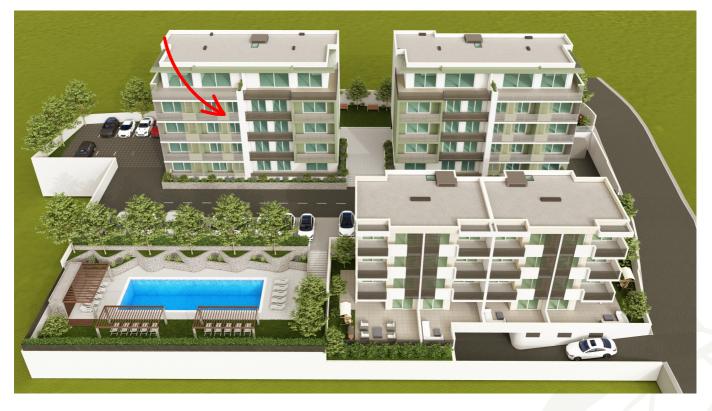

PARTMEN **A14** 

Α

.OOR

4.

ROOMS

2

48,03 m2

| A14 |                      | m²    |
|-----|----------------------|-------|
| 1.  | kitchen              | 6,31  |
| 2.  | living, dinning room | 15,67 |
| 3.  | bathroom             | 5,40  |
| 4.  | bedroom              | 9,24  |
| 5.  | terrace              | 11,41 |
|     | total                | 48,03 |