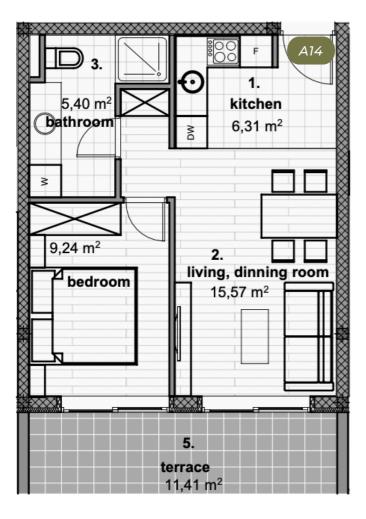

PARTMEN **A14** 

Α

.OOR

4.

ROOMS

2

48,03 m2

| A14 |                      | m²    |
|-----|----------------------|-------|
| 1.  | kitchen              | 6,31  |
| 2.  | living, dinning room | 15,67 |
| 3.  | bathroom             | 5,40  |
| 4.  | bedroom              | 9,24  |
| 5.  | terrace              | 11,41 |
|     | total                | 48,03 |